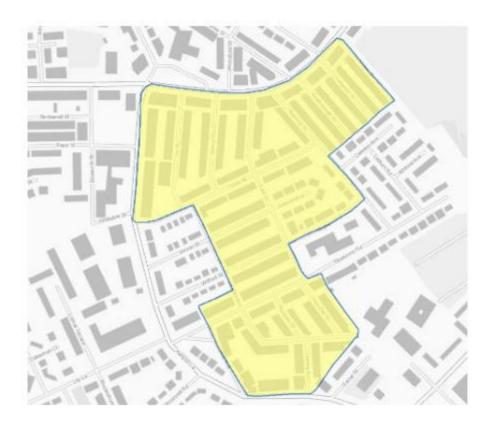

## Moston

| Anti-Social Behaviour   |                   |                              |            |
|-------------------------|-------------------|------------------------------|------------|
|                         | Incidents<br>2015 | Incidents<br>Jul 18 - Jun 19 | Difference |
| Rowdy and Inconsiderate | 104               | 31                           | -70.1%     |
| Neighbours              | 12                | 13                           | +8%        |
| Other                   | 53                | 42                           | -20.75%    |
| Total*                  | 169               | 81                           | -52%       |