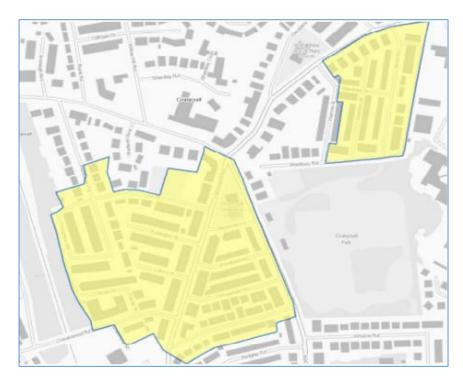

# Crumpsall

| Anti-Social Behaviour   |                   |                              |            |  |  |
|-------------------------|-------------------|------------------------------|------------|--|--|
|                         | Incidents<br>2015 | Incidents<br>Jul 18 - Jun 19 | Difference |  |  |
| Rowdy and Inconsiderate | 92                | 33                           | - 64%      |  |  |
| Neighbours              | 31                | 21                           | -32%       |  |  |
| Other                   | 72                | 49                           | -32%       |  |  |
| Total*                  | 195               | 96                           | -51%       |  |  |