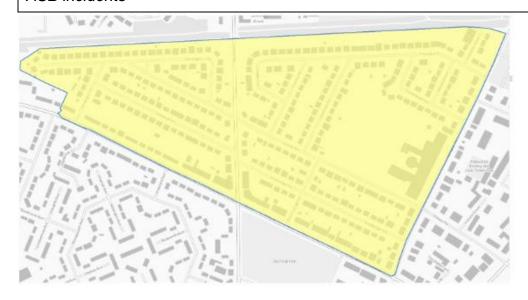

### **Old Moat**

| Anti-Social Behaviour   |                |                              |            |  |  |
|-------------------------|----------------|------------------------------|------------|--|--|
|                         | Incidents 2015 | Incidents<br>Jul 18 - Jun 19 | Difference |  |  |
| Rowdy and Inconsiderate | 32             | 31                           | -3%        |  |  |
| Neighbours              | 51             | 20                           | -60.7%     |  |  |
| Other                   | 39             | 37                           | -5%        |  |  |
| Total*                  | 122            | 79                           | -35.24%    |  |  |