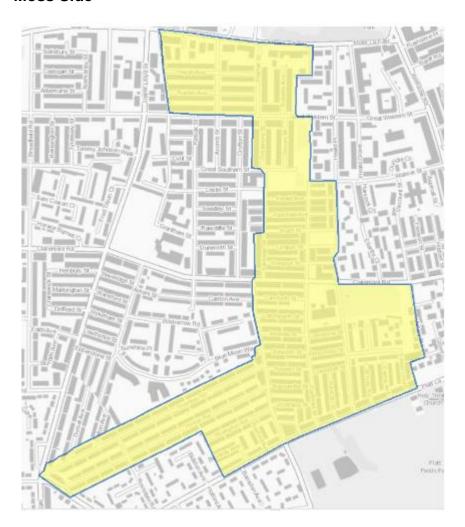

## **Moss Side**

| Anti-Social Behaviour   |                |                              |            |
|-------------------------|----------------|------------------------------|------------|
|                         | Incidents 2015 | Incidents<br>Jul 18 - Jun 19 | Difference |
| Rowdy and Inconsiderate | 108            | 148                          | + 37%      |
| Neighbours              | 32             | 36                           | +12.5%     |
| Other                   | 88             | 119                          | +35%       |
| Total*                  | 228            | 287                          | +26%       |